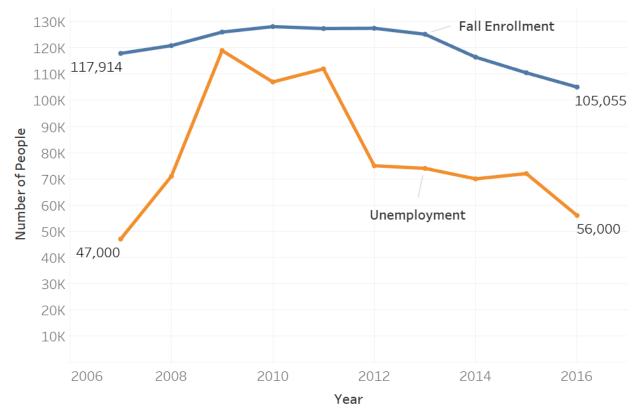

## **Enrollment to Unemployment Ratio:** The annual change in enrollment over the annual change in unemployment for 25-34 year olds

Enrollment and Unemployment of 25-34 year-olds over Time