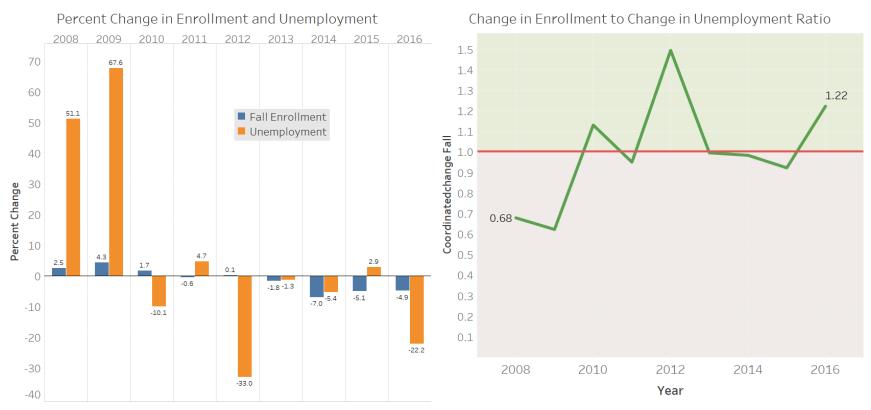

## **Enrollment to Unemployment Ratio:** The annual change in enrollment over the annual change in unemployment for 25-34 year olds

Enrollment and Unemployment of 25-34 year-olds over Time

## **Enrollment to Unemployment Ratio:** The annual change in enrollment over the annual change in unemployment for 25-34 year olds