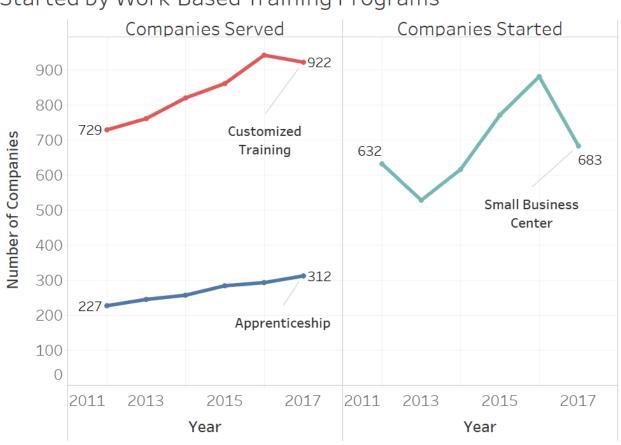

## Key Performance Indicators for Economic and Workforce Impact

**Work-Based Training Opportunities:** Number of Individuals Served by Work-Based Training Programs

**Business Partnerships:** Number of Businesses Served or Started by Work-Based Training Programs