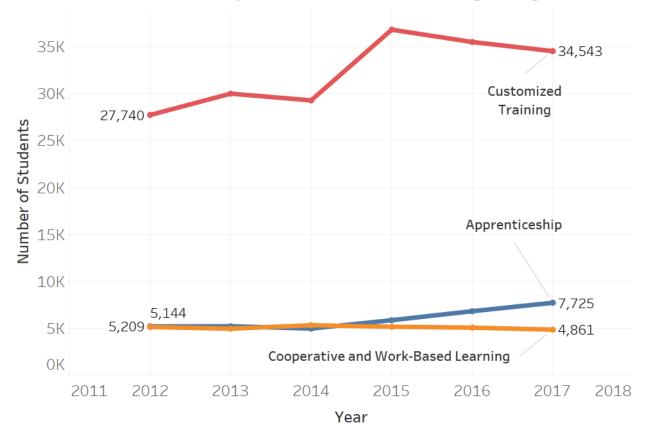

## Key Performance Indicators for Economic and Workforce Impact

**Work-Based Training Opportunities:** Number of Individuals Served by Work-Based Training Programs

**Business Partnerships:** Number of Businesses Served or Started by Work-Based Training Programs